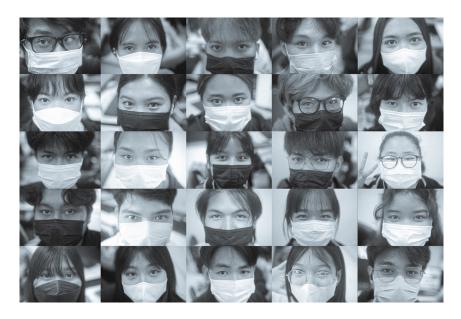

Title: **My Student's Eyes** 

Name: Suebsakul Yalee

Organization: Sripatum University

Country: Thailand Size(cm): 67 x 100 Technique: Photography

E-mail: suebsakul.creative@gmail.com

Title: Water lily

Name: Sujira Thanomporn