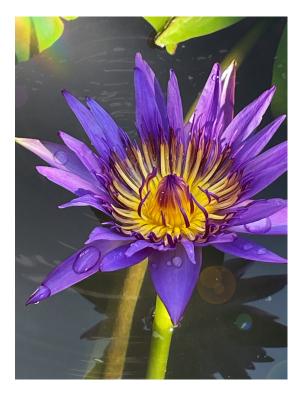

Title: **My Student's Eyes** 

Name: Suebsakul Yalee

Organization: Sripatum University

Country: Thailand Size(cm): 67 x 100 Technique: Photography

E-mail: suebsakul.creative@gmail.com

Title: Water lily

Name: Sujira Thanomporn

Organization: Kasem Bundit University

Country: Thailand Size(cm): 20.32 x 27.08 Technique: Photography E-mail: Sujira.tha@kbu.ac.th