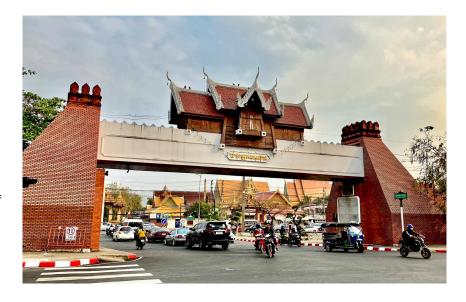

#### **Phon Saen**

Name: Sittisak Rattanaprapawan Organization: Rajamangala University of

Technology Isan Country: Thailand Size(cm): 29.7 x 42 cm

Technique: Architectural photography

E-mail: sittisak.rt@rmuti.ac.th